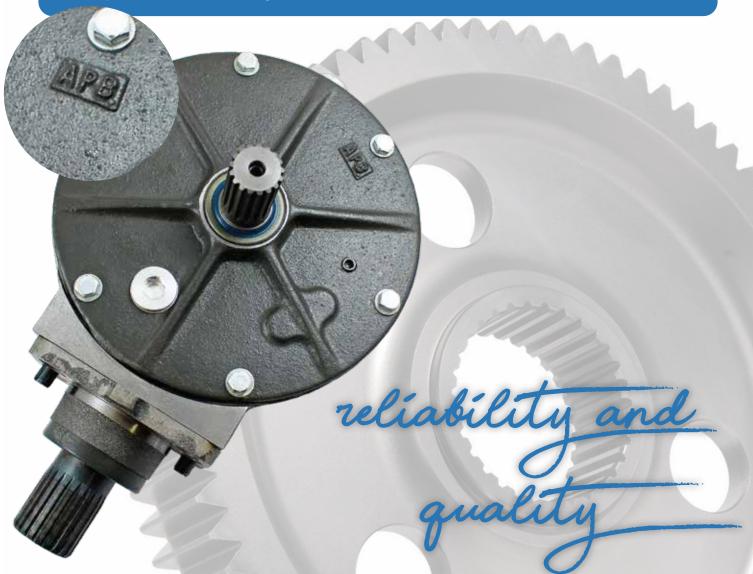

Agri Parts produces spare parts for agricultural machines, specifically combines, forage harvesters and tractors. Thanks to the rigourous selection of materials and to the continuous auditing of the productive chain in all its phases, we are able to produce components that are perfectly interchangeable with OEM parts, but at a more convenient price.

With a warehouse of over 10 000 products available in stock and a worldwide shipment network that is fast and reliable, Agri Parts is able to satisfy any client's request.

From almost 40 years, our expertise and quality guarantee is present in our products marked APB.